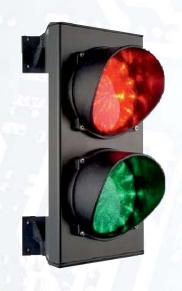

## Signal

Signal traffic light, with LED tecnology, reduces energy consumption compared to traditional traffic lights, thanks to the use of LED that save operating and maintenance costs.

In fact, these lamps produce an intense and bright monochromatic light, as well as guaranteeing a significant duration of operation as they use the technology with independent lighting elements, which allows regular operation even in the event of a single element failure.

The two-light LED traffic light uses two 25 LED cards to display the red-green (RG) colors combination.

Signal lights are mainly used to manage priority movements in condominiums, residences, car parks, industrial environments, etc.