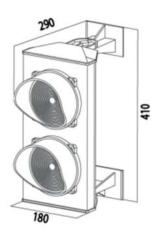

## **Specifications:**

| Product Code          | 400.0001                    |
|-----------------------|-----------------------------|
| Power                 | +24V AC/DC 6W               |
| LED                   | 25 per colore               |
| LED life              | about 100.000 hours         |
| IP Grade              | IP 65                       |
| Output                | 1 green - 2 red - 3 GND     |
| Lens                  | 2 lens 120mm                |
| Operating temperature | -30 / +80 C°                |
| Dimensions            | 180 x 290 x 410 (L x W x H) |
| Weight                | 2.7 Kg                      |